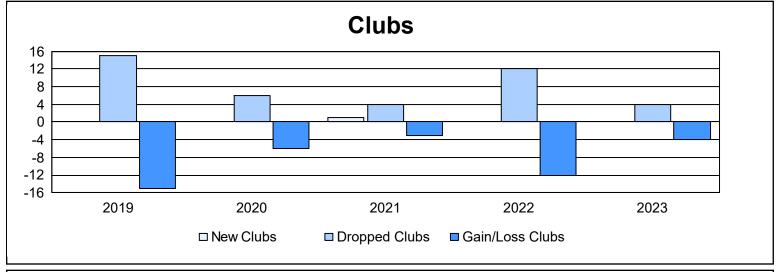

| Year      | New<br>Clubs | Dropped<br>Clubs | Gain/<br>Loss<br>Clubs | New<br>Members | Charter<br>Members | Reinstate<br>Members | Transfer<br>Members | Total<br>Member<br>Added | Total<br>Members<br>Dropped | Gain/<br>Loss<br>Members |
|-----------|--------------|------------------|------------------------|----------------|--------------------|----------------------|---------------------|--------------------------|-----------------------------|--------------------------|
| 2018-2019 | 0            | 15               | -15                    | 1,067          | 0                  | 19                   | 42                  | 1,128                    | 1,748                       | -620                     |
| 2019-2020 | 0            | 6                | -6                     | 983            | 2                  | 16                   | 42                  | 1,043                    | 1,705                       | -662                     |
| 2020-2021 | 1            | 4                | -3                     | 884            | 25                 | 21                   | 29                  | 959                      | 1,341                       | -382                     |
| 2021-2022 | 0            | 12               | -12                    | 846            | 7                  | 17                   | 31                  | 901                      | 1,576                       | -675                     |
| 2022-2023 | 0            | 4                | -4                     | 920            | 1                  | 18                   | 44                  | 983                      | 1,327                       | -344                     |
| Average   | 0            | 8                | -8                     | 940            | 7                  | 18                   | 38                  | 1,003                    | 1,539                       | -537                     |