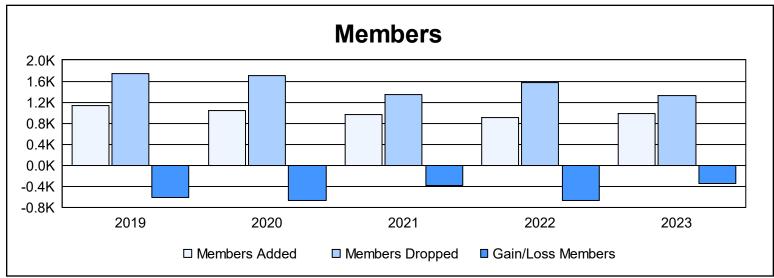

| Year      | New<br>Clubs | Dropped<br>Clubs | Gain/<br>Loss<br>Clubs | New<br>Members | Charter<br>Members | Reinstate<br>Members | Transfer<br>Members | Total<br>Member<br>Added | Total<br>Members<br>Dropped | Gain/<br>Loss<br>Members |
|-----------|--------------|------------------|------------------------|----------------|--------------------|----------------------|---------------------|--------------------------|-----------------------------|--------------------------|
| 2018-2019 | 0            | 15               | -15                    | 1,067          | 0                  | 19                   | 42                  | 1,128                    | 1,748                       | -620                     |
| 2019-2020 | 0            | 6                | -6                     | 983            | 2                  | 16                   | 42                  | 1,043                    | 1,705                       | -662                     |
| 2020-2021 | 1            | 4                | -3                     | 884            | 25                 | 21                   | 29                  | 959                      | 1,341                       | -382                     |
| 2021-2022 | 0            | 12               | -12                    | 846            | 7                  | 17                   | 31                  | 901                      | 1,576                       | -675                     |
| 2022-2023 | 0            | 4                | -4                     | 920            | 1                  | 18                   | 44                  | 983                      | 1,327                       | -344                     |
| Average   | 0            | 8                | -8                     | 940            | 7                  | 18                   | 38                  | 1,003                    | 1,539                       | -537                     |